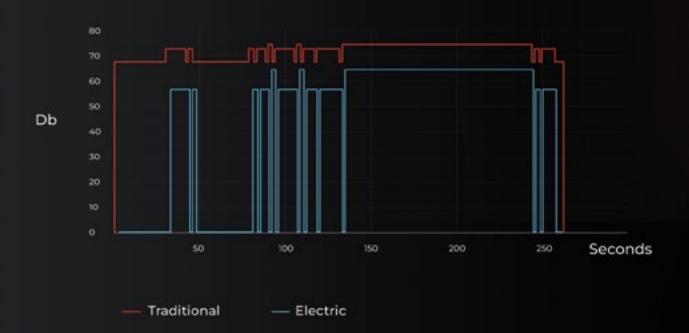

### SILENT OPERATION

Maximum silence both in standby and operational mode

### LOW CONSUMPTION

Start&Stop system allows for zero consumption