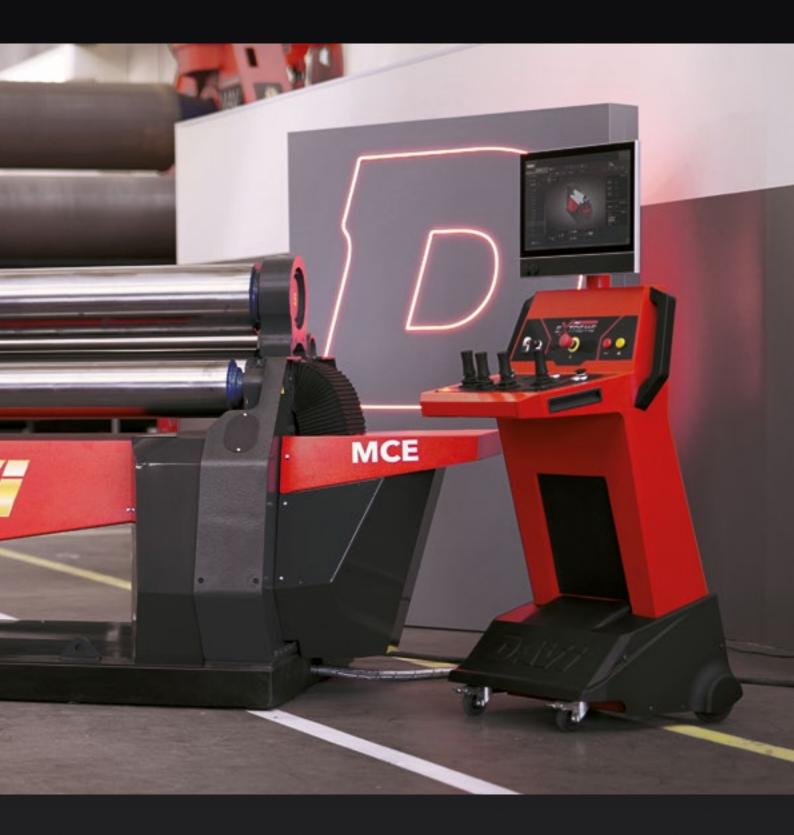

# UNRIVALED PRECISION

Next-generation actuators ensure the highest accuracy

# INCREASED PRODUCTIVITY

The rolling process is accelerated across multiple axes