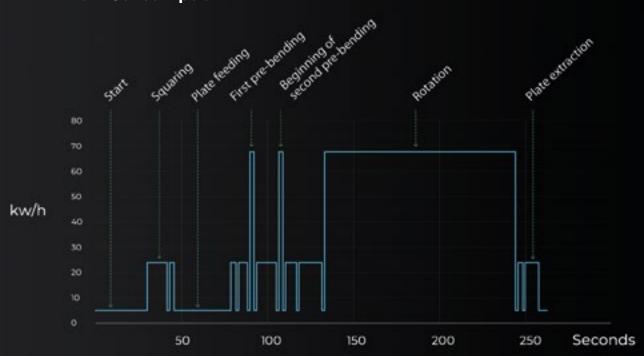

# INCREASED PRODUCTIVITY

The rolling process is accelerated across multiple axes