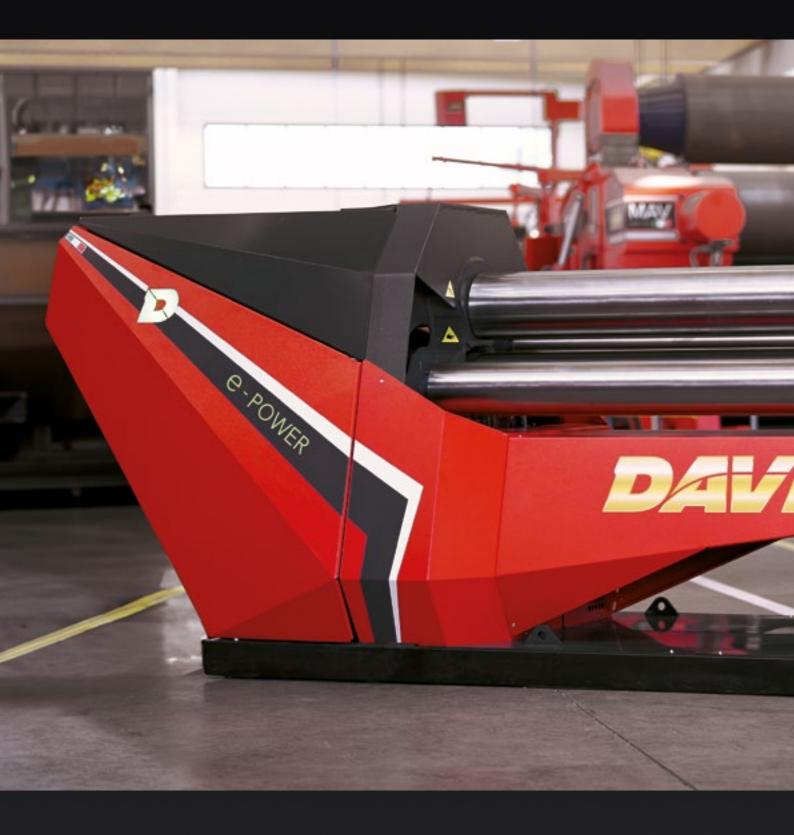

# THE LATEST INNOVATION IN PLATE ROLLING MACHINES

Davi full electric e-POWER is the latest innovation in Plate Rolling Machines.

It is born in our headquarters, located in the most high-tech region of Italy, a land of engines, ingenuity, and innovation.

Davi e-POWER has a powerful and fast DNA and has been manufactured for accuracy and performance.

It's the future of Plate Rolling.