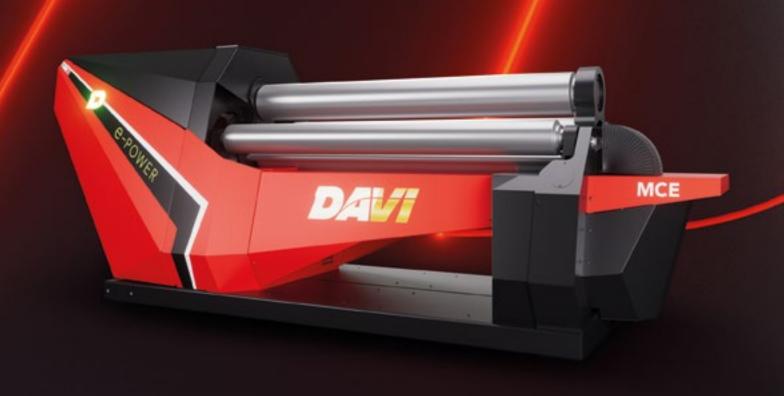

## DAVI

### **e-POWER**

The first complete line of **full electric** plate rolls

# THE LATEST INNOVATION IN PLATE ROLLING MACHINES

Davi full electric e-POWER is the latest innovation in Plate Rolling Machines.

It is born in our headquarters, located in the most high-tech region of Italy, a land of engines, ingenuity, and innovation.

Davi e-POWER has a powerful and fast DNA and has been manufactured for accuracy and performance.

It's the future of Plate Rolling.