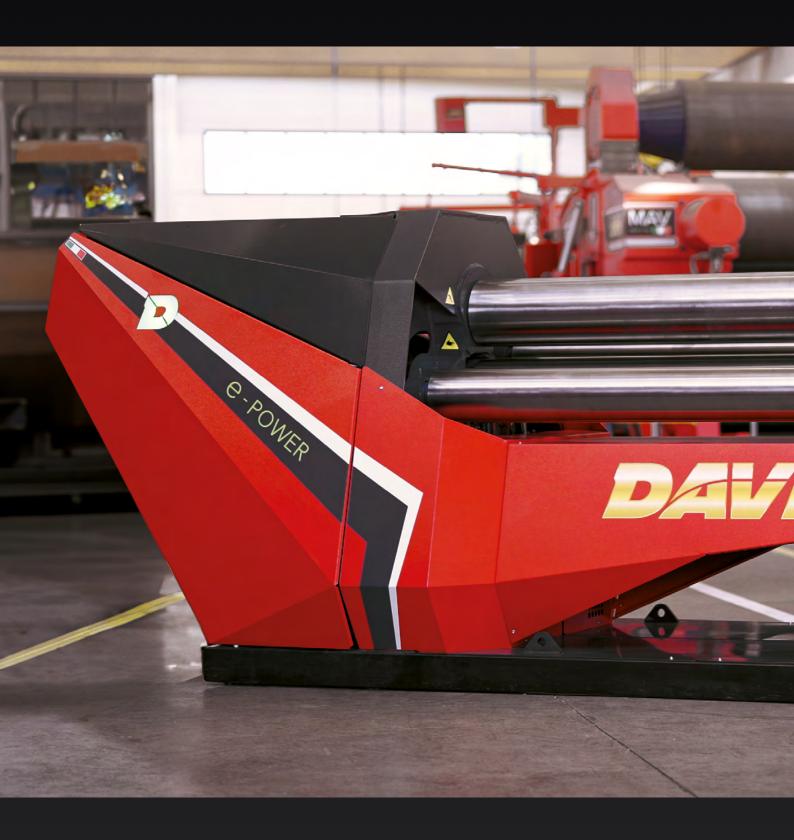

## THE LATEST INNOVATION IN PLATE ROLLING MACHINES

Davi full electric e-POWER is the latest innovation in Plate Rolling Machines.

It is born in our headquarters, located in the most high-tech region of Italy, a land of engines, ingenuity, and innovation. Davi e-POWER has a powerful and fast DNA and has been manufactured for accuracy and performance. It's the future of Plate Rolling.

## UNRIVALED PRECISION

Next-generation actuators ensure the highest accuracy

## INCREASED PRODUCTIVITY

The rolling process is accelerated across multiple axes

**e**-power

**Silent Operation** 