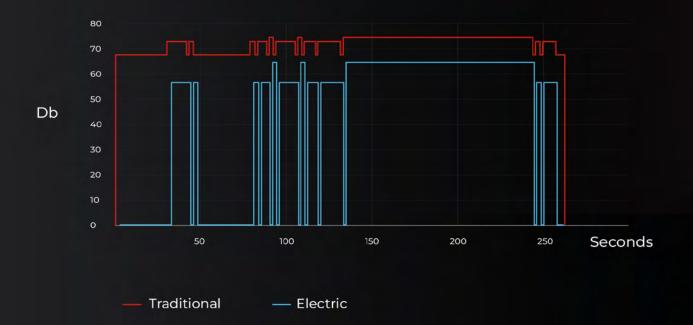

## SILENT OPERATION

Maximum silence both in standby and operational mode

## LOW CONSUMPTION

Start&Stop system allows for zero consumption