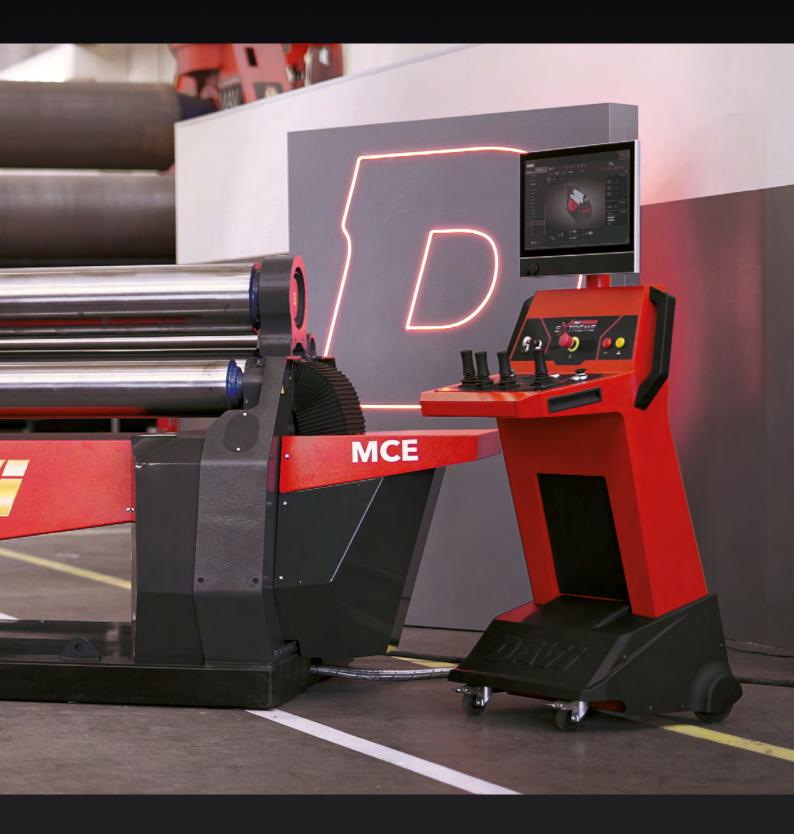

## UNRIVALED PRECISION

Next-generation actuators ensure the highest accuracy

## INCREASED PRODUCTIVITY

The rolling process is accelerated across multiple axes

**e**-power

**Silent Operation** 