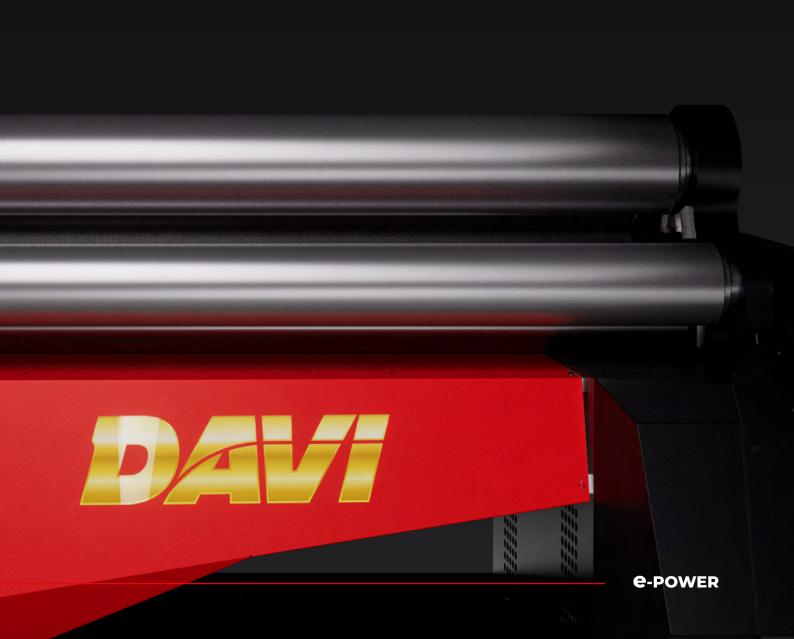

## **DATE** e-POWER

The first complete line of **full electric** plate rolls

## THE LATEST INNOVATION IN PLATE ROLLING MACHINES

Davi full electric e-POWER is the latest innovation in Plate Rolling Machines.

It is born in our headquarters, located in the most high-tech region of Italy, a land of engines, ingenuity, and innovation. Davi e-POWER has a powerful and fast DNA and has been manufactured for accuracy and performance. It's the future of Plate Rolling.