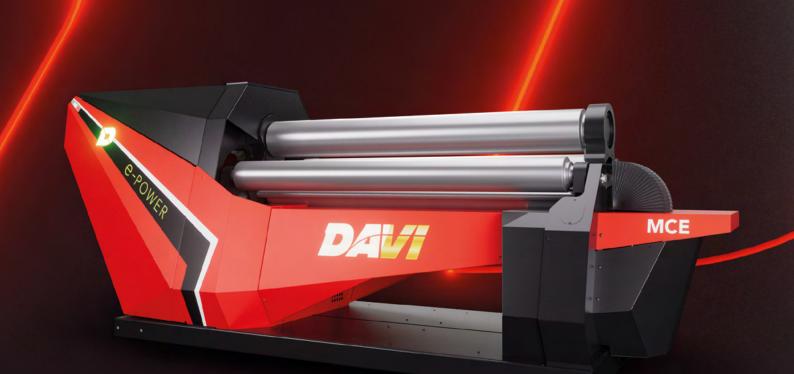

## **DATE** e-POWER

The first complete line of **full electric** plate rolls

## THE LATEST INNOVATION IN PLATE ROLLING MACHINES

Davi full electric e-POWER is the latest innovation in Plate Rolling Machines.

It is born in our headquarters, located in the most high-tech region of Italy, a land of engines, ingenuity, and innovation. Davi e-POWER has a powerful and fast DNA and has been manufactured for accuracy and performance. It's the future of Plate Rolling.