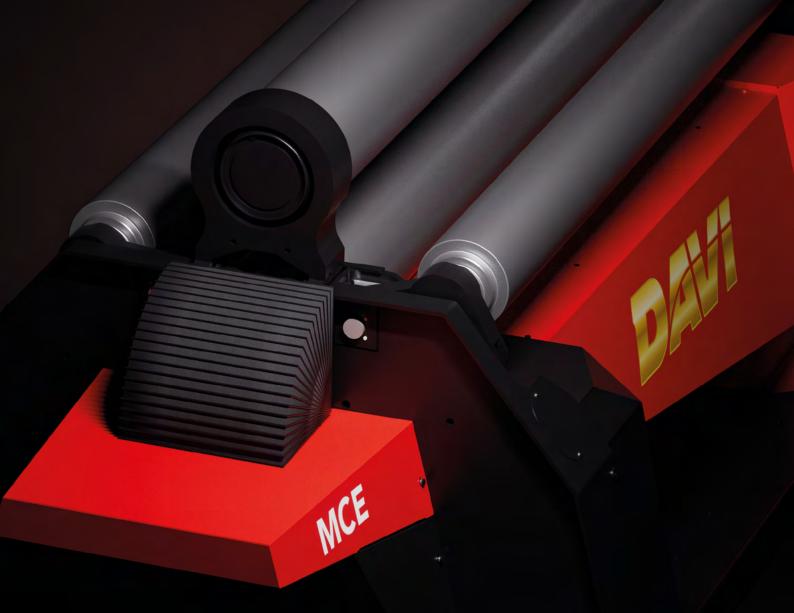

## UNRIVALED PRECISION

Next-generation actuators ensure the highest accuracy

## REDUCED MAINTENANCE

No lubrication required due to the absence of hydraulic control units

Without a hydraulic control unit, the plate roll requires less space