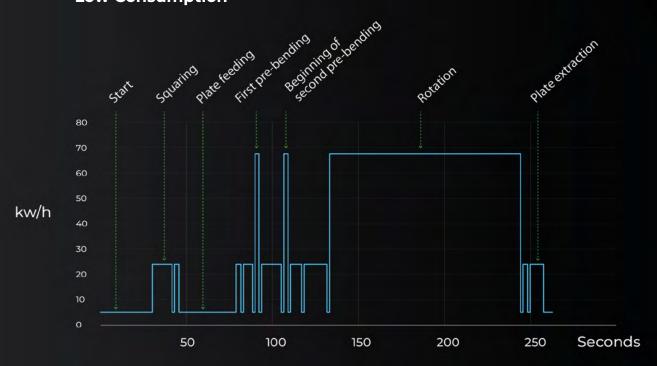

#### Low Consumption

## LOW CONSUMPTION

Start&Stop system allows for zero consumption